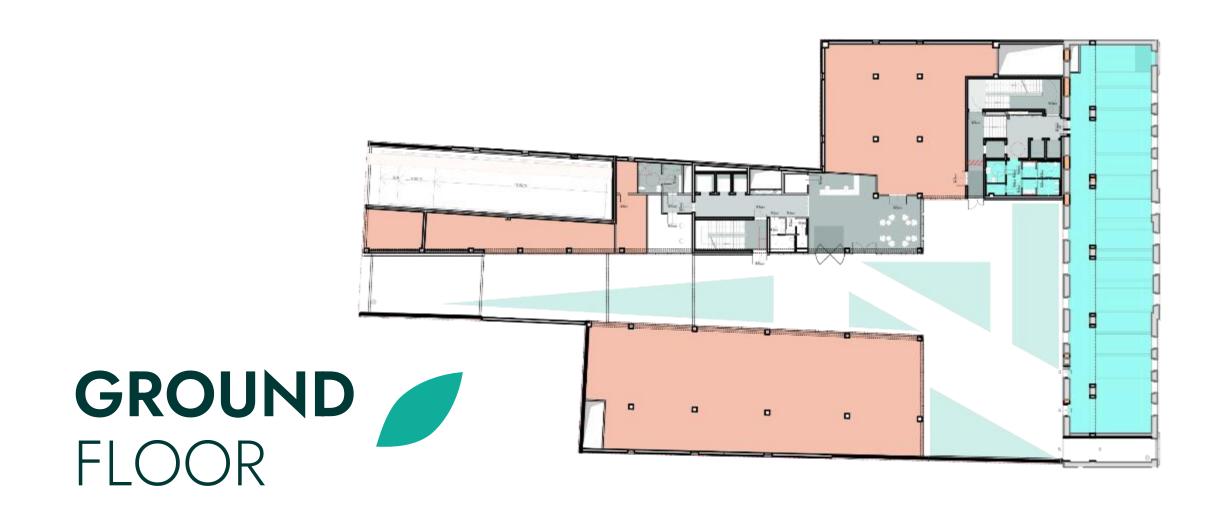

# **FLOORPLANS**

#### **LAYOUT**

Ground Floor + 3 floors + 2 underground levels

#### GROSS LEASABLE AREA

5,800 m<sup>2</sup> office & 120 m<sup>2</sup> private terrace on the 2<sup>nd</sup> & 3<sup>rd</sup> floors, 860 m<sup>2</sup> retail, 130 m<sup>2</sup> storage & 90 parking places