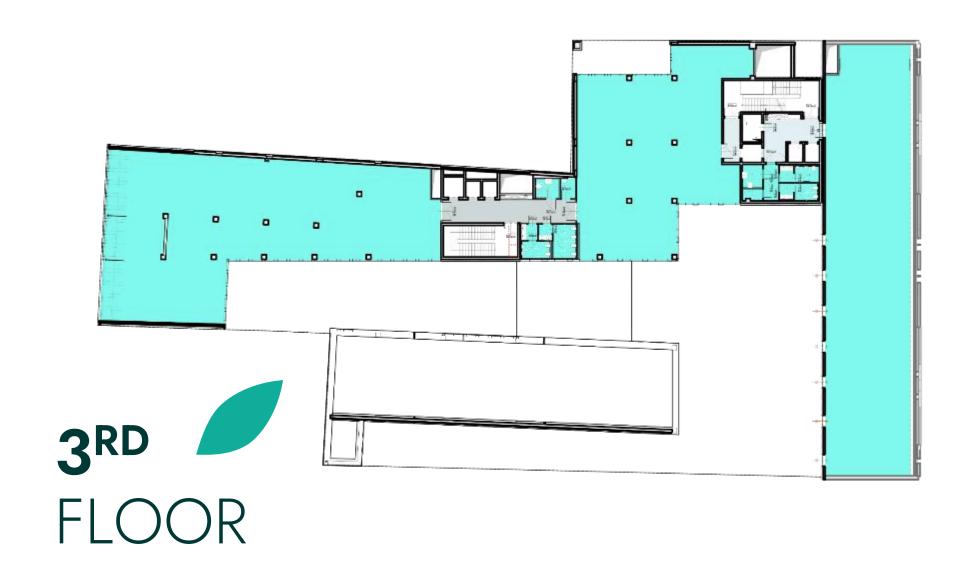

# **FLOORPLANS**

#### **LAYOUT**

Ground Floor + 3 floors + 2 underground levels

#### GROSS LEASABLE AREA

5,800 m<sup>2</sup> office & 120 m<sup>2</sup> private terrace on the 2<sup>nd</sup> & 3<sup>rd</sup> floors, 860 m<sup>2</sup> retail, 130 m<sup>2</sup> storage & 90 parking places