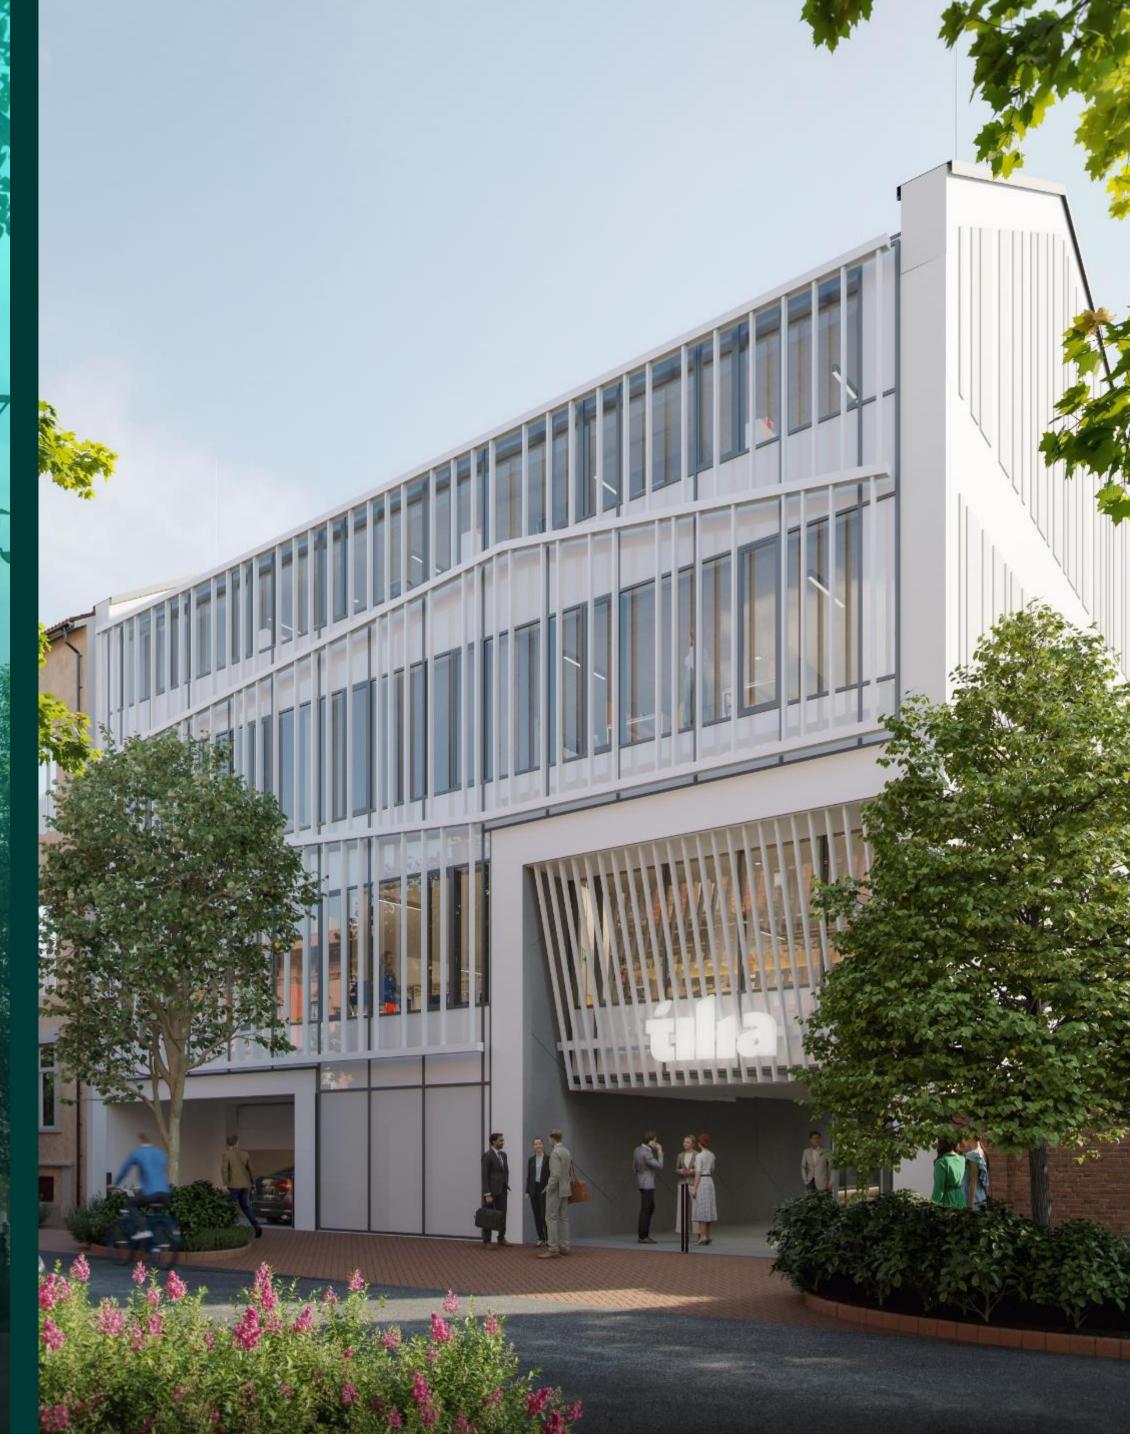

## HIGHLIGHTS OF TILIA

#### **CATEGORY**

, A ' office building

#### **EXCELLENT LOCATION**

25 Gutenberg Street, Szeged, Hungary

Planned handover date
Q2 2025

#### **LAYOUT**

Ground Floor + 3 floors + 2 underground levels

#### GROSS LEASABLE AREA

5,800 m<sup>2</sup> office & 120 m<sup>2</sup> private terrace on the 2<sup>nd</sup> & 3<sup>rd</sup> floors, 860 m<sup>2</sup> retail, 130 m<sup>2</sup> storage & 90 parking places