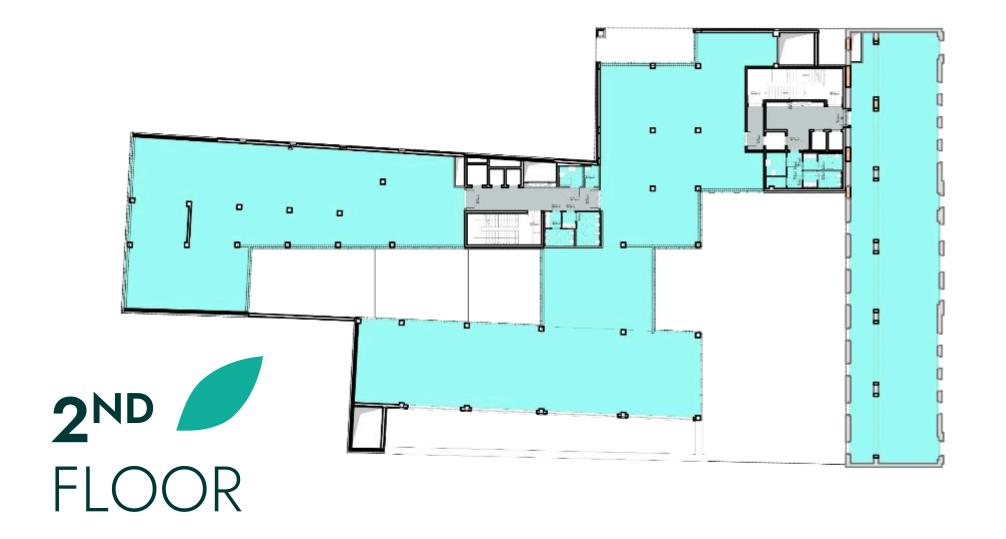

# **FLOORPLANS**

#### **LAYOUT**

Ground Floor + 3 floors + 2 underground levels

#### GROSS LEASABLE AREA

5,800 m<sup>2</sup> office & 120 m<sup>2</sup> private terrace on the 2<sup>nd</sup> & 3<sup>rd</sup> floors, 860 m<sup>2</sup> retail, 130 m<sup>2</sup> storage & 90 parking places