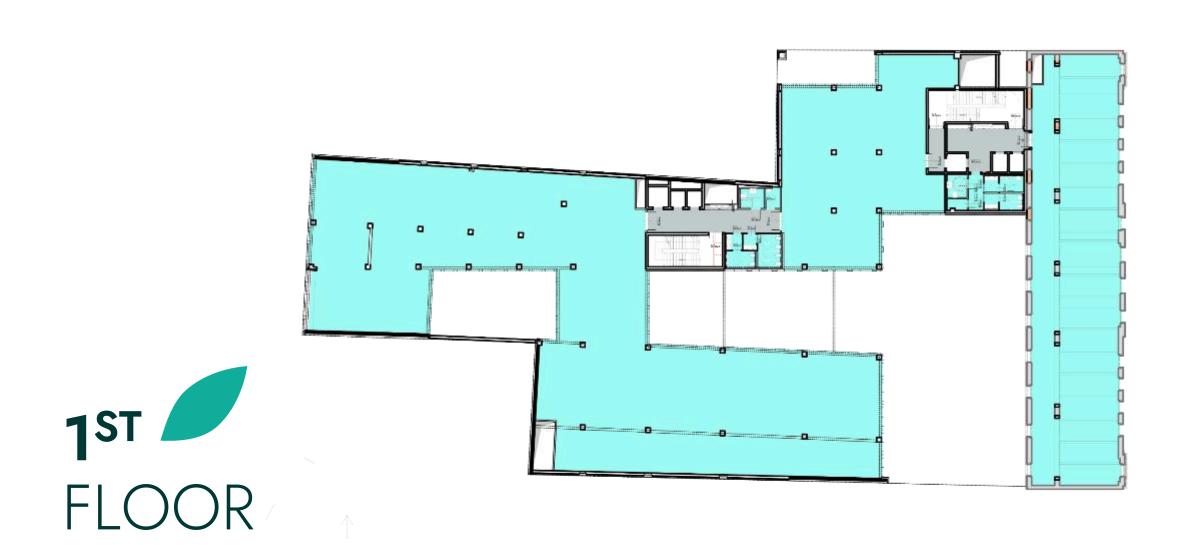

# **FLOORPLANS**

#### **LAYOUT**

Ground Floor + 3 floors + 2 underground levels

#### GROSS LEASABLE AREA

5,800 m<sup>2</sup> office & 120 m<sup>2</sup> private terrace on the 2<sup>nd</sup> & 3<sup>rd</sup> floors, 860 m<sup>2</sup> retail, 130 m<sup>2</sup> storage & 90 parking places