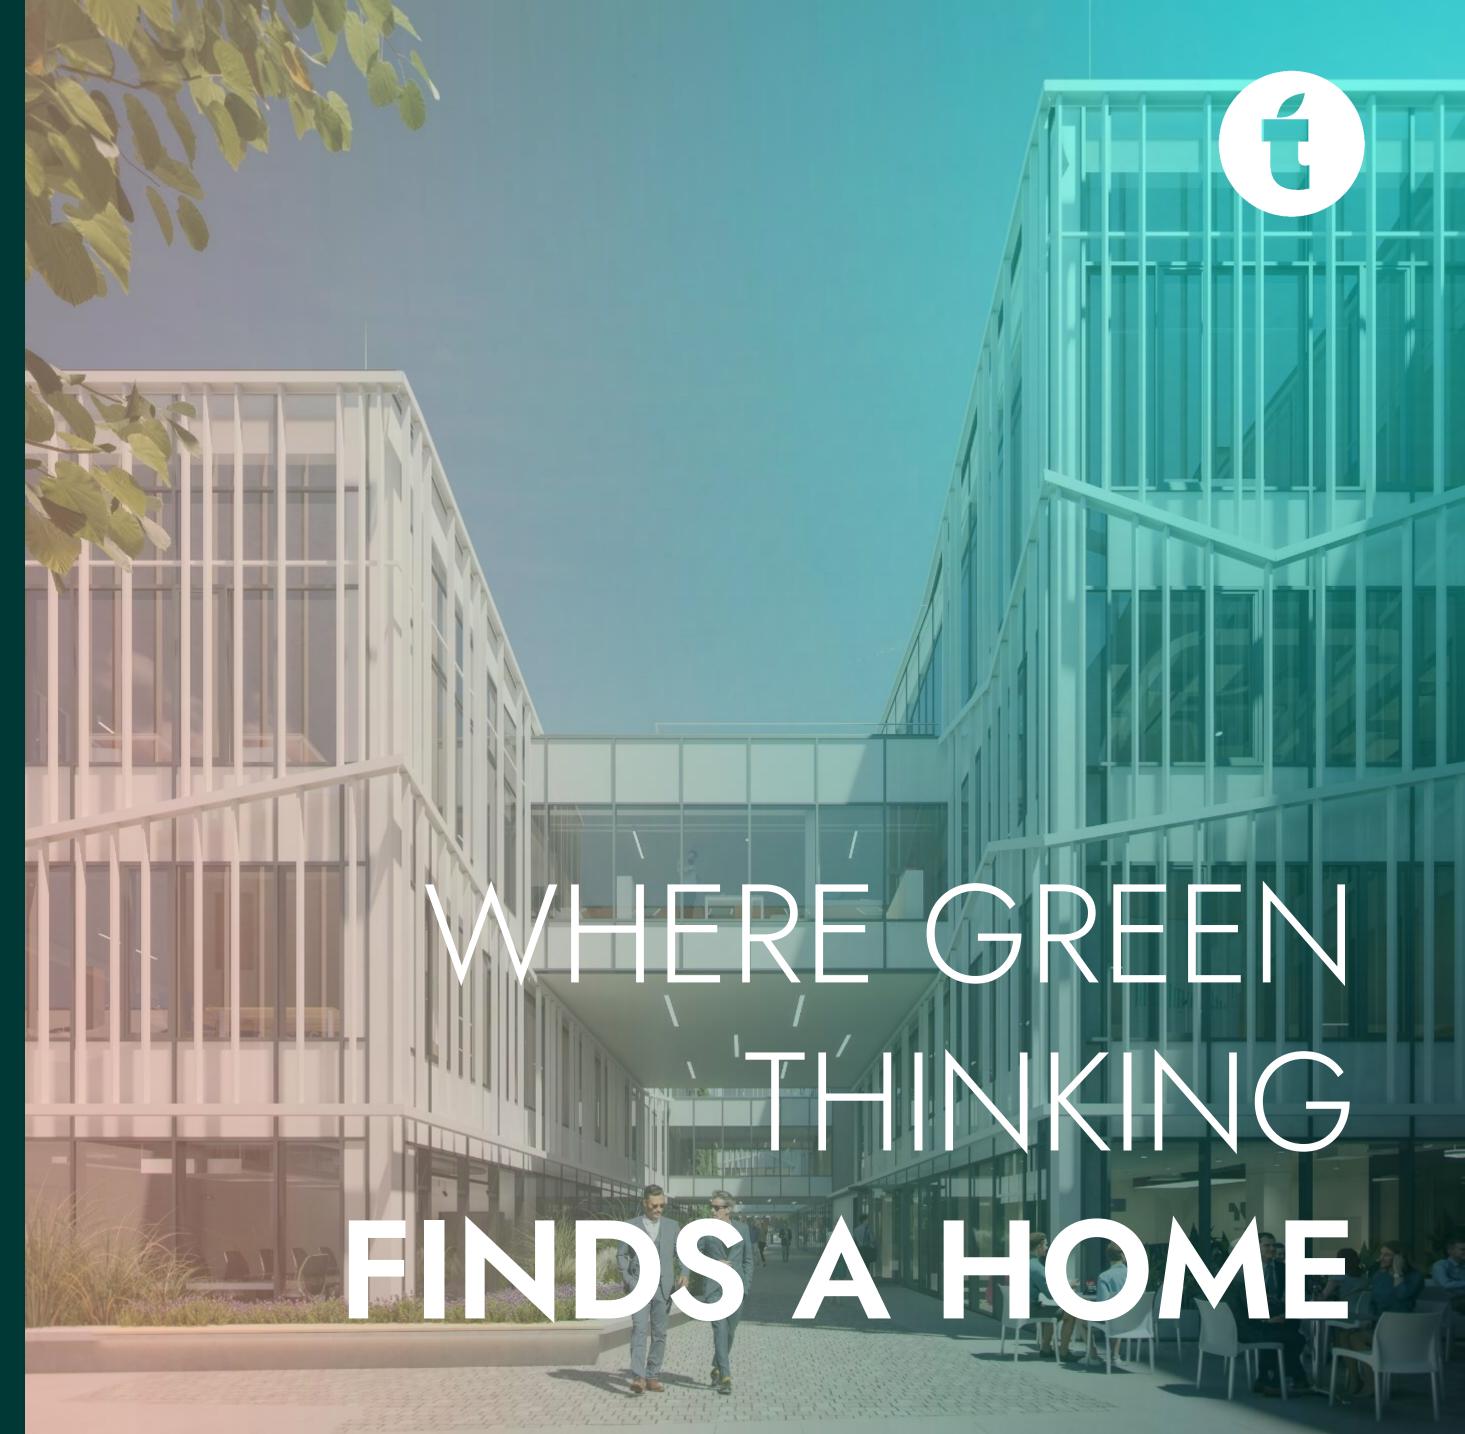

## HIGHLIGHTS OF TILIA

#### **CATEGORY**

, A ' office building

#### **EXCELLENT LOCATION**

25 Gutenberg Street, Szeged, Hungary

Planned handover date
Q2 2025

#### **LAYOUT**

Ground Floor + 3 floors + 2 underground levels

#### GROSS LEASABLE AREA

5,800 m<sup>2</sup> office & 120 m<sup>2</sup> private terrace on the 2<sup>nd</sup> & 3<sup>rd</sup> floors, 860 m<sup>2</sup> retail, 130 m<sup>2</sup> storage & 90 parking places