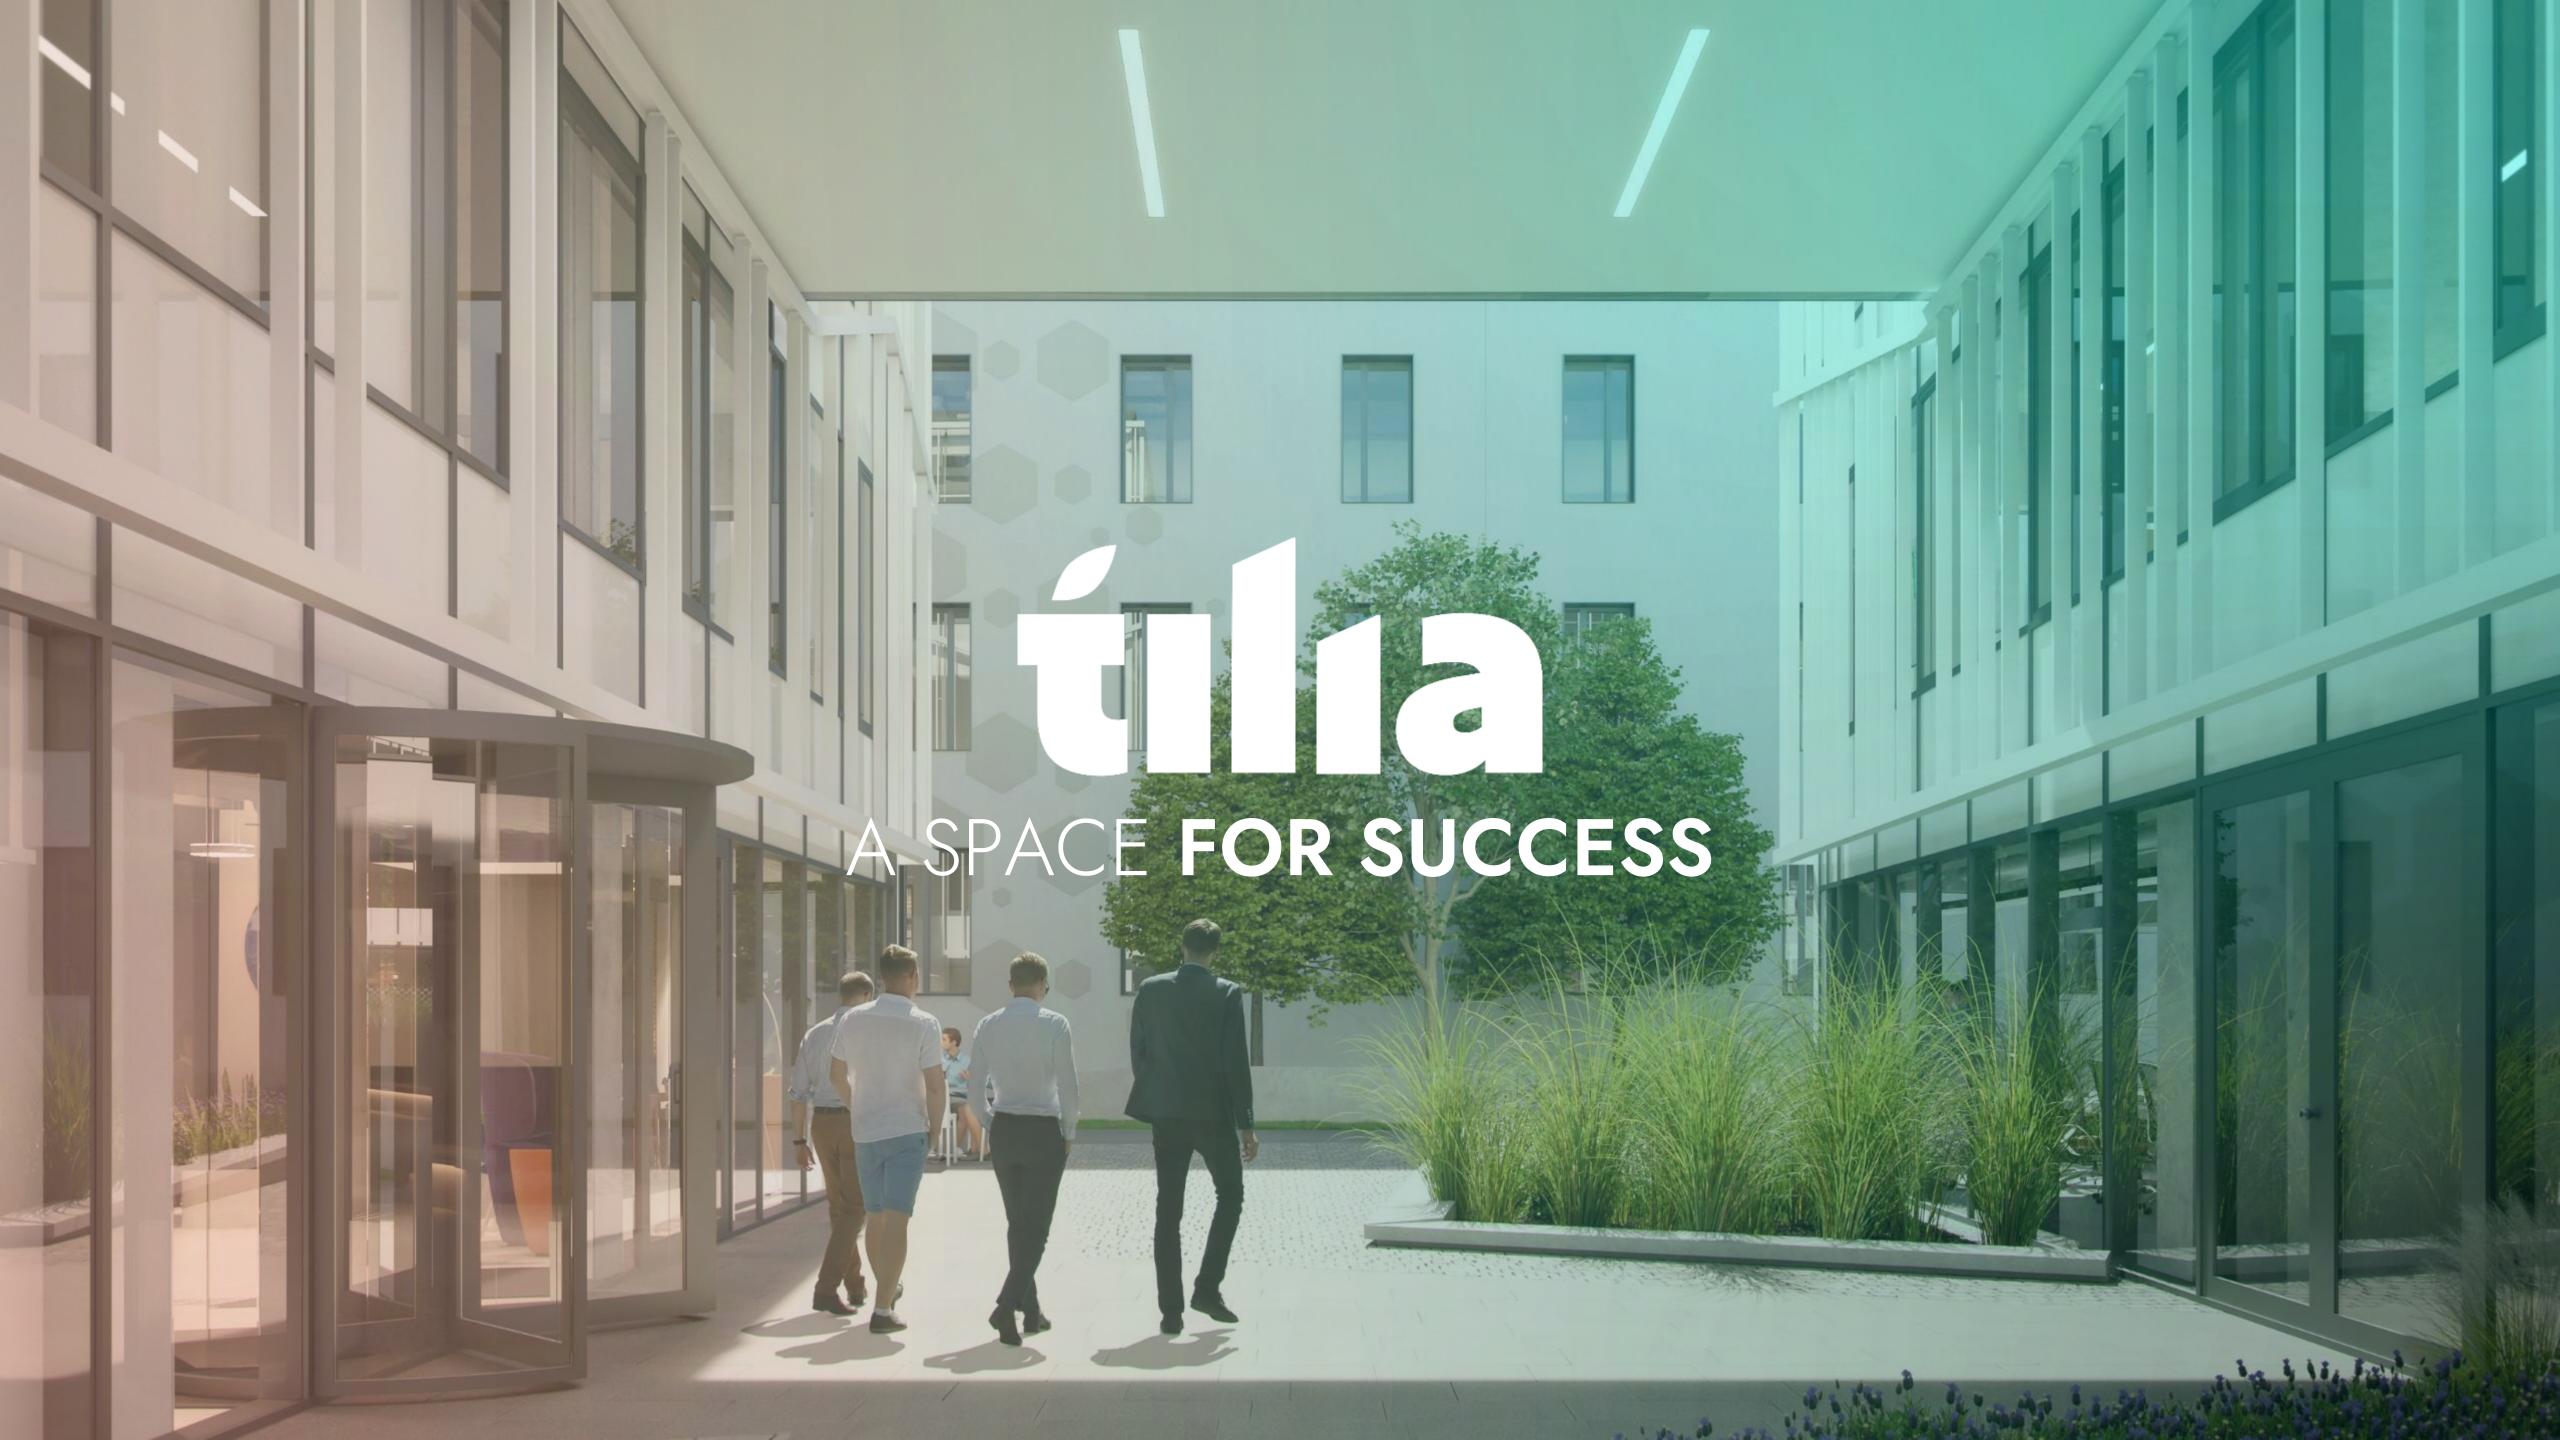

## HIGHLIGHTS OF TILIA

#### **CATEGORY**

, A ' office building

#### **EXCELLENT LOCATION**

25 Gutenberg Street, Szeged, Hungary

Planned handover date
Q2 2025

#### **LAYOUT**

Ground Floor + 3 floors + 2 underground levels

#### GROSS LEASABLE AREA

5,800 m<sup>2</sup> office & 120 m<sup>2</sup> private terrace on the 2<sup>nd</sup> & 3<sup>rd</sup> floors, 860 m<sup>2</sup> retail, 130 m<sup>2</sup> storage & 90 parking places