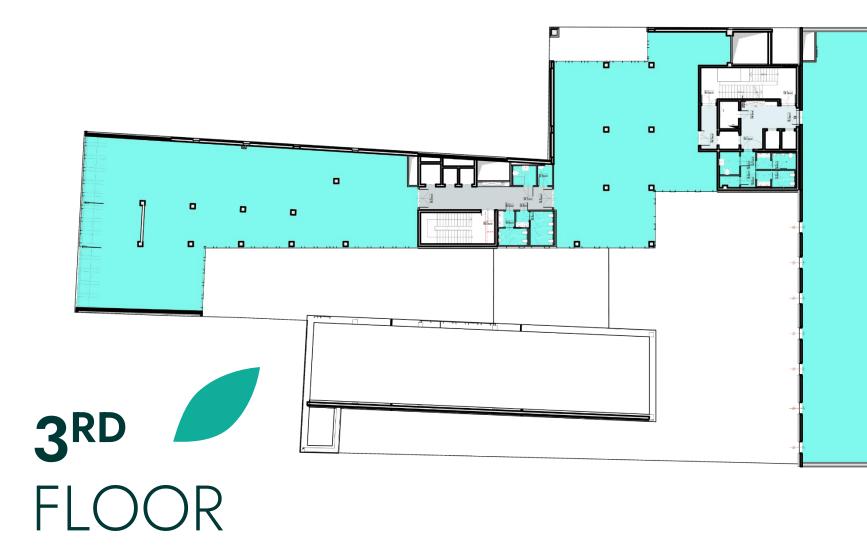

#### HIGHLIGHTS OF TILIA

CATEGORY , A ' office building

**EXCELLENT LOCATION** 25 Gutenberg Street, Szeged, Hungary

Planned handover date Q2 2025

LAYOUT Ground Floor + 3 floors + 2 underground levels

#### **GROSS LEASABLE AREA**

5,800 m<sup>2</sup> office & 120 m<sup>2</sup> private **terrace** on the 2<sup>nd</sup> & 3<sup>rd</sup> floors, 860 m<sup>2</sup> retail, 130 m<sup>2</sup> storage & 90 parking places