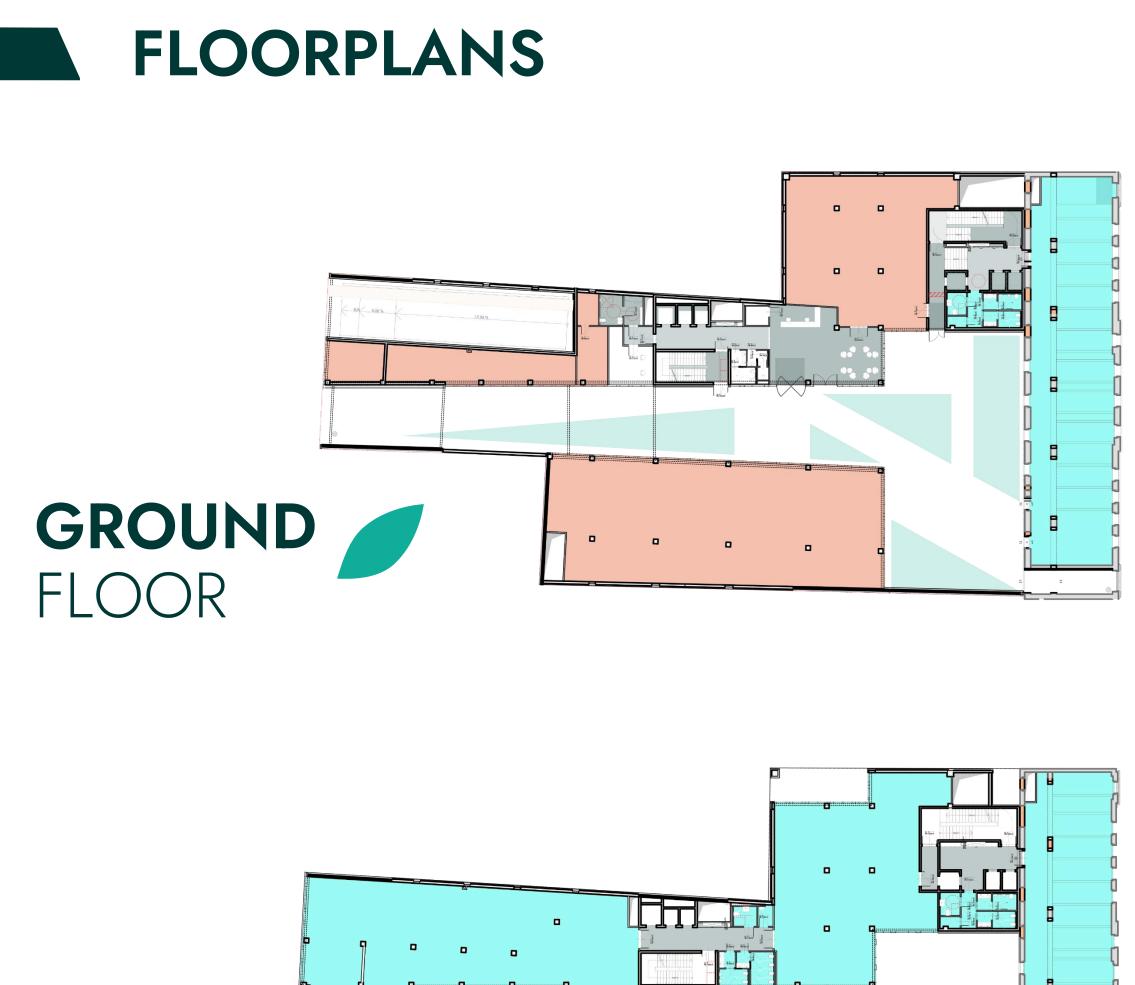

#### HIGHLIGHTS OF TILIA

CATEGORY , A ' office building

**EXCELLENT LOCATION** 25 Gutenberg Street, Szeged, Hungary

Planned handover date Q2 2025

LAYOUT Ground Floor + 3 floors + 2 underground levels

#### **GROSS LEASABLE AREA**

5,800 m<sup>2</sup> office & 120 m<sup>2</sup> private **terrace** on the 2<sup>nd</sup> & 3<sup>rd</sup> floors, 860 m<sup>2</sup> retail, 130 m<sup>2</sup> storage & 90 parking places