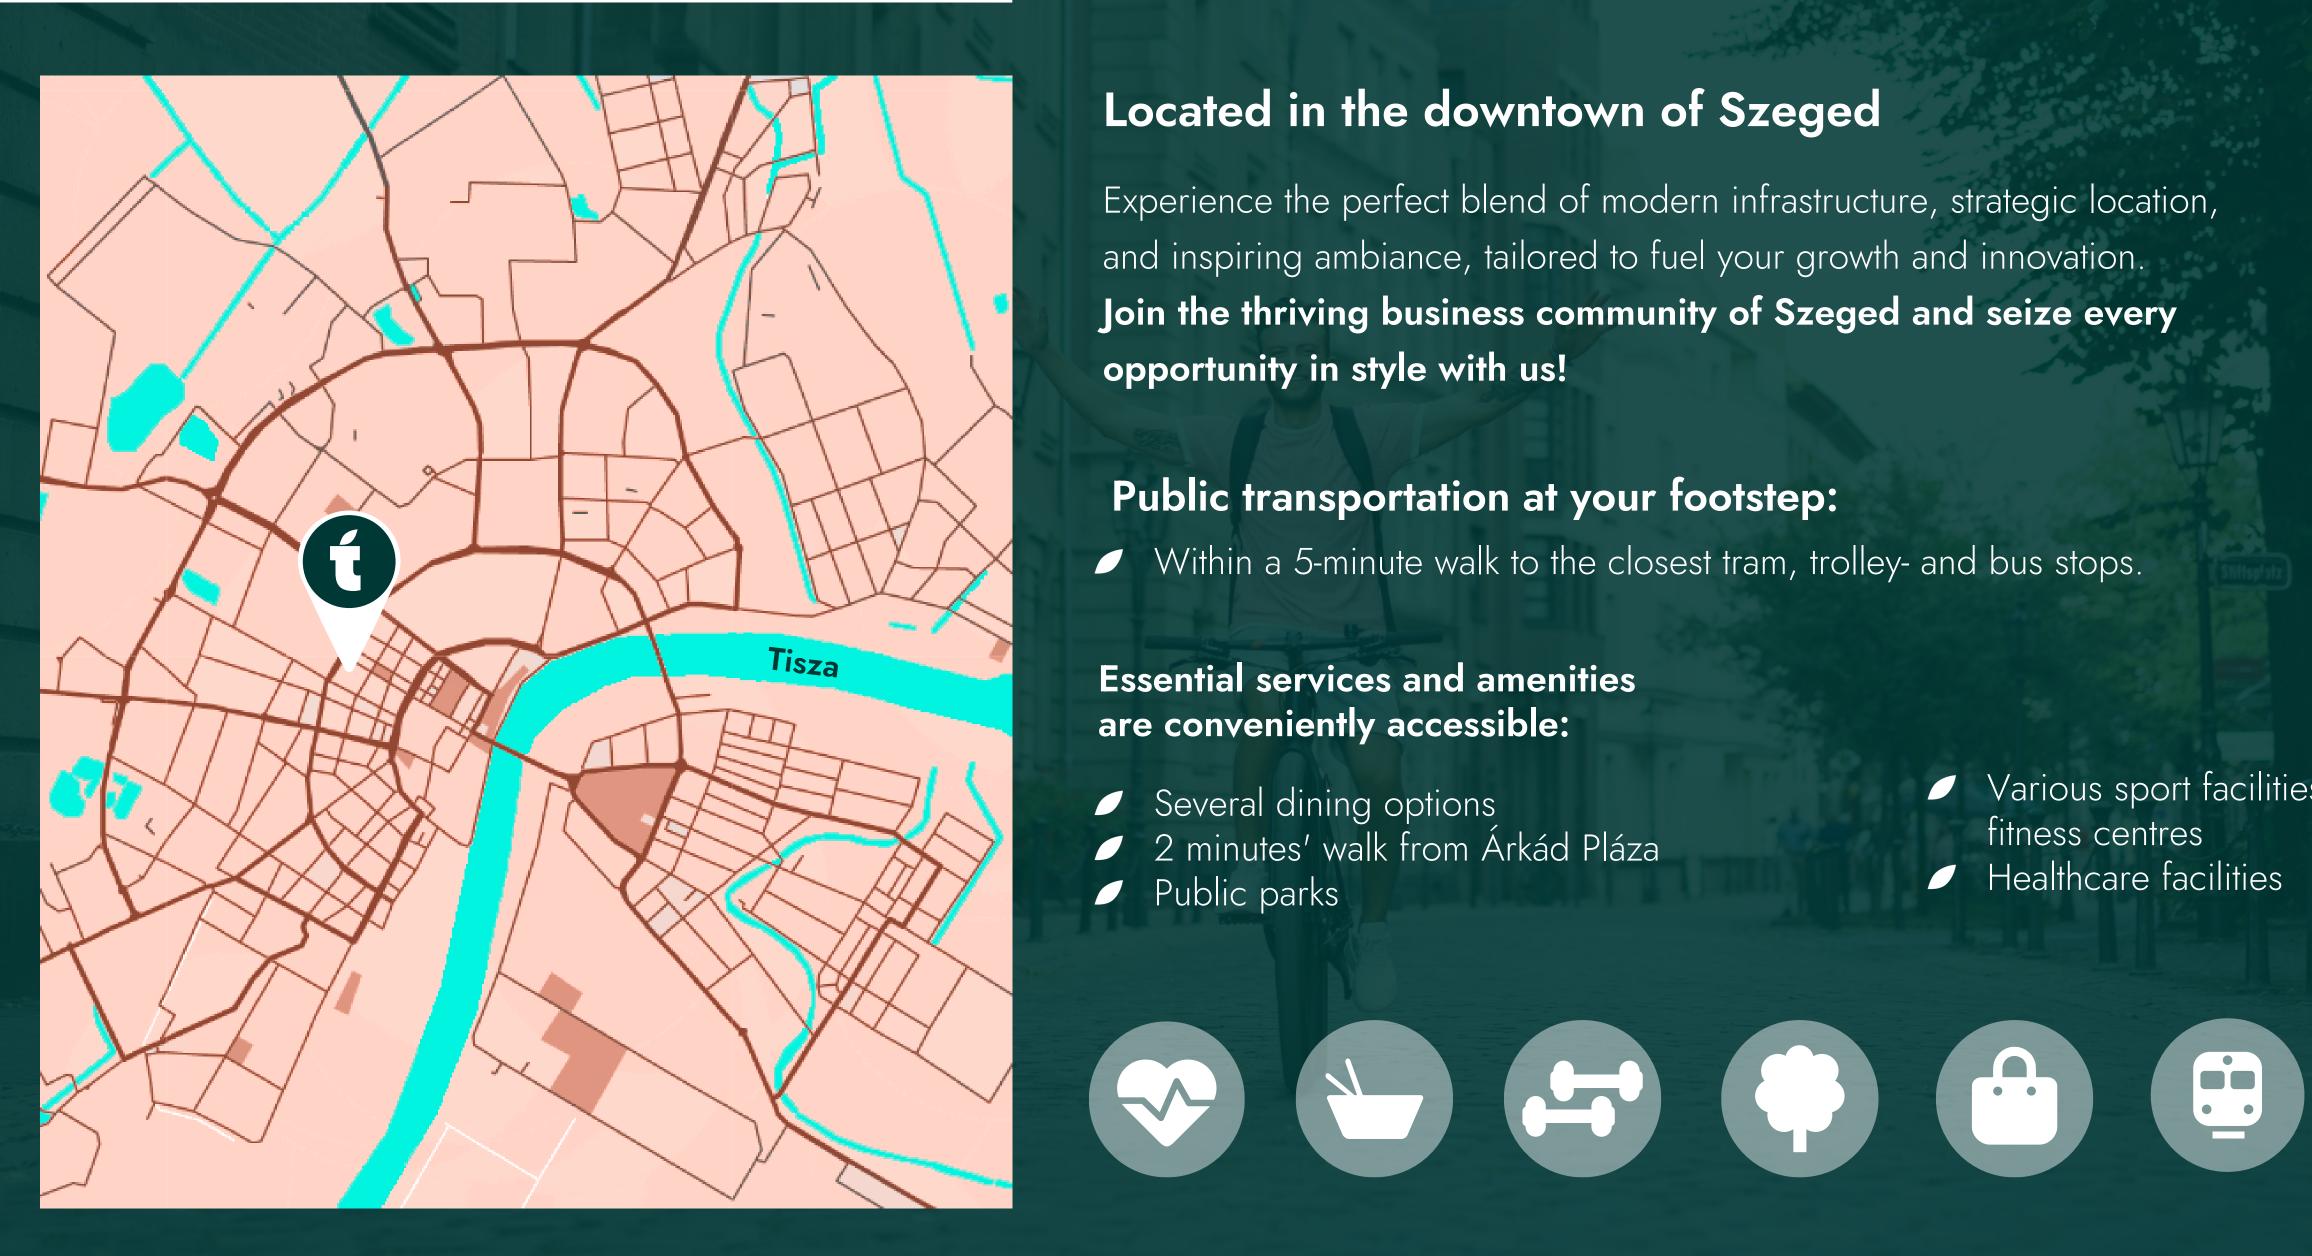

#### Located in the downtown of Szeged

Experience the perfect blend of modern infrastructure, strategic location, and inspiring ambiance, tailored to fuel your growth and innovation. Join the thriving business community of Szeged and seize every opportunity in style with us!

#### Public transportation at your footstep:

Within a 5-minute walk to the closest tram, trolley- and bus stops.

#### **Essential services and amenities** are conveniently accessible:

 Several dining options 2 minutes' walk from Árkád Pláza Public parks

Various sport facilities, fitness centres Healthcare facilities