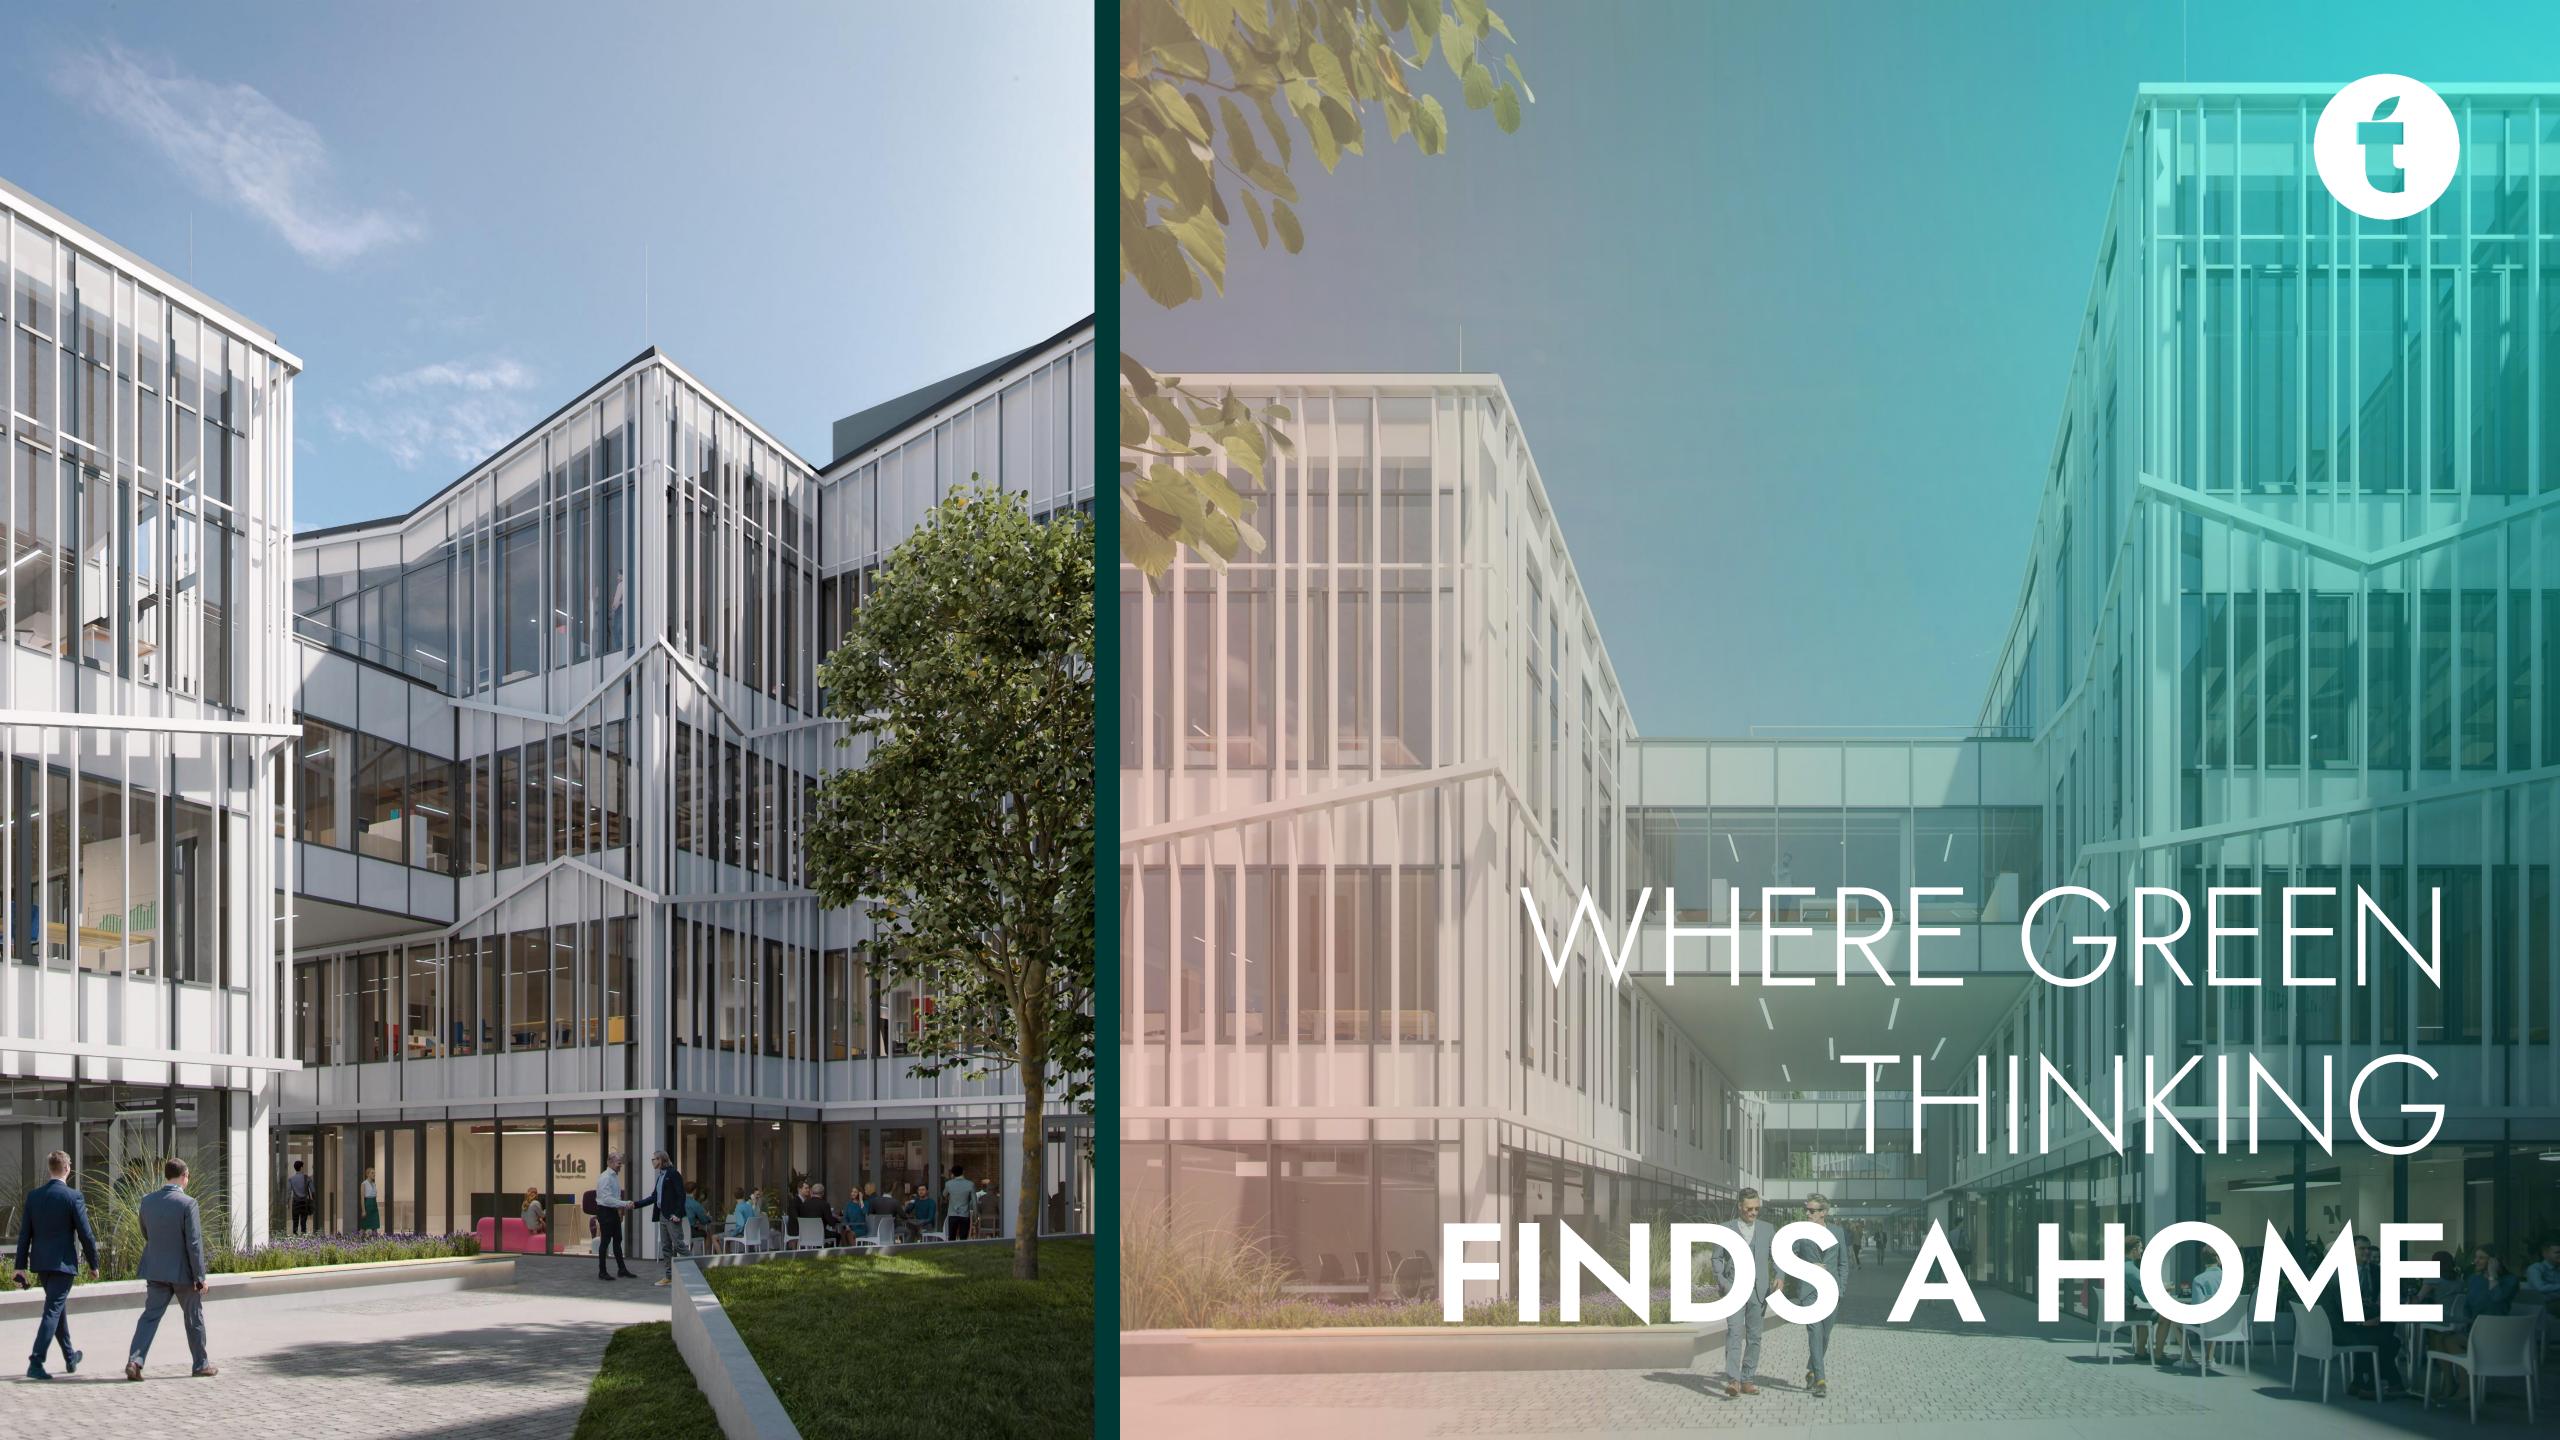

#### HIGHLIGHTS OF TILIA

CATEGORY , A ' office building

**EXCELLENT LOCATION** 25 Gutenberg Street, Szeged, Hungary

Planned handover date Q2 2025

LAYOUT Ground Floor + 3 floors + 2 underground levels

#### **GROSS LEASABLE AREA**

5,800 m<sup>2</sup> office & 120 m<sup>2</sup> private **terrace** on the 2<sup>nd</sup> & 3<sup>rd</sup> floors, 860 m<sup>2</sup> retail, 130 m<sup>2</sup> storage & 90 parking places

The most modern & innovative office building in Szeged

We are supporting your ESG targets. Easy access & excellent location

The green passage featuring a design centered around social interactions

An ideal setting to grow your team and engage with the next generation of employees