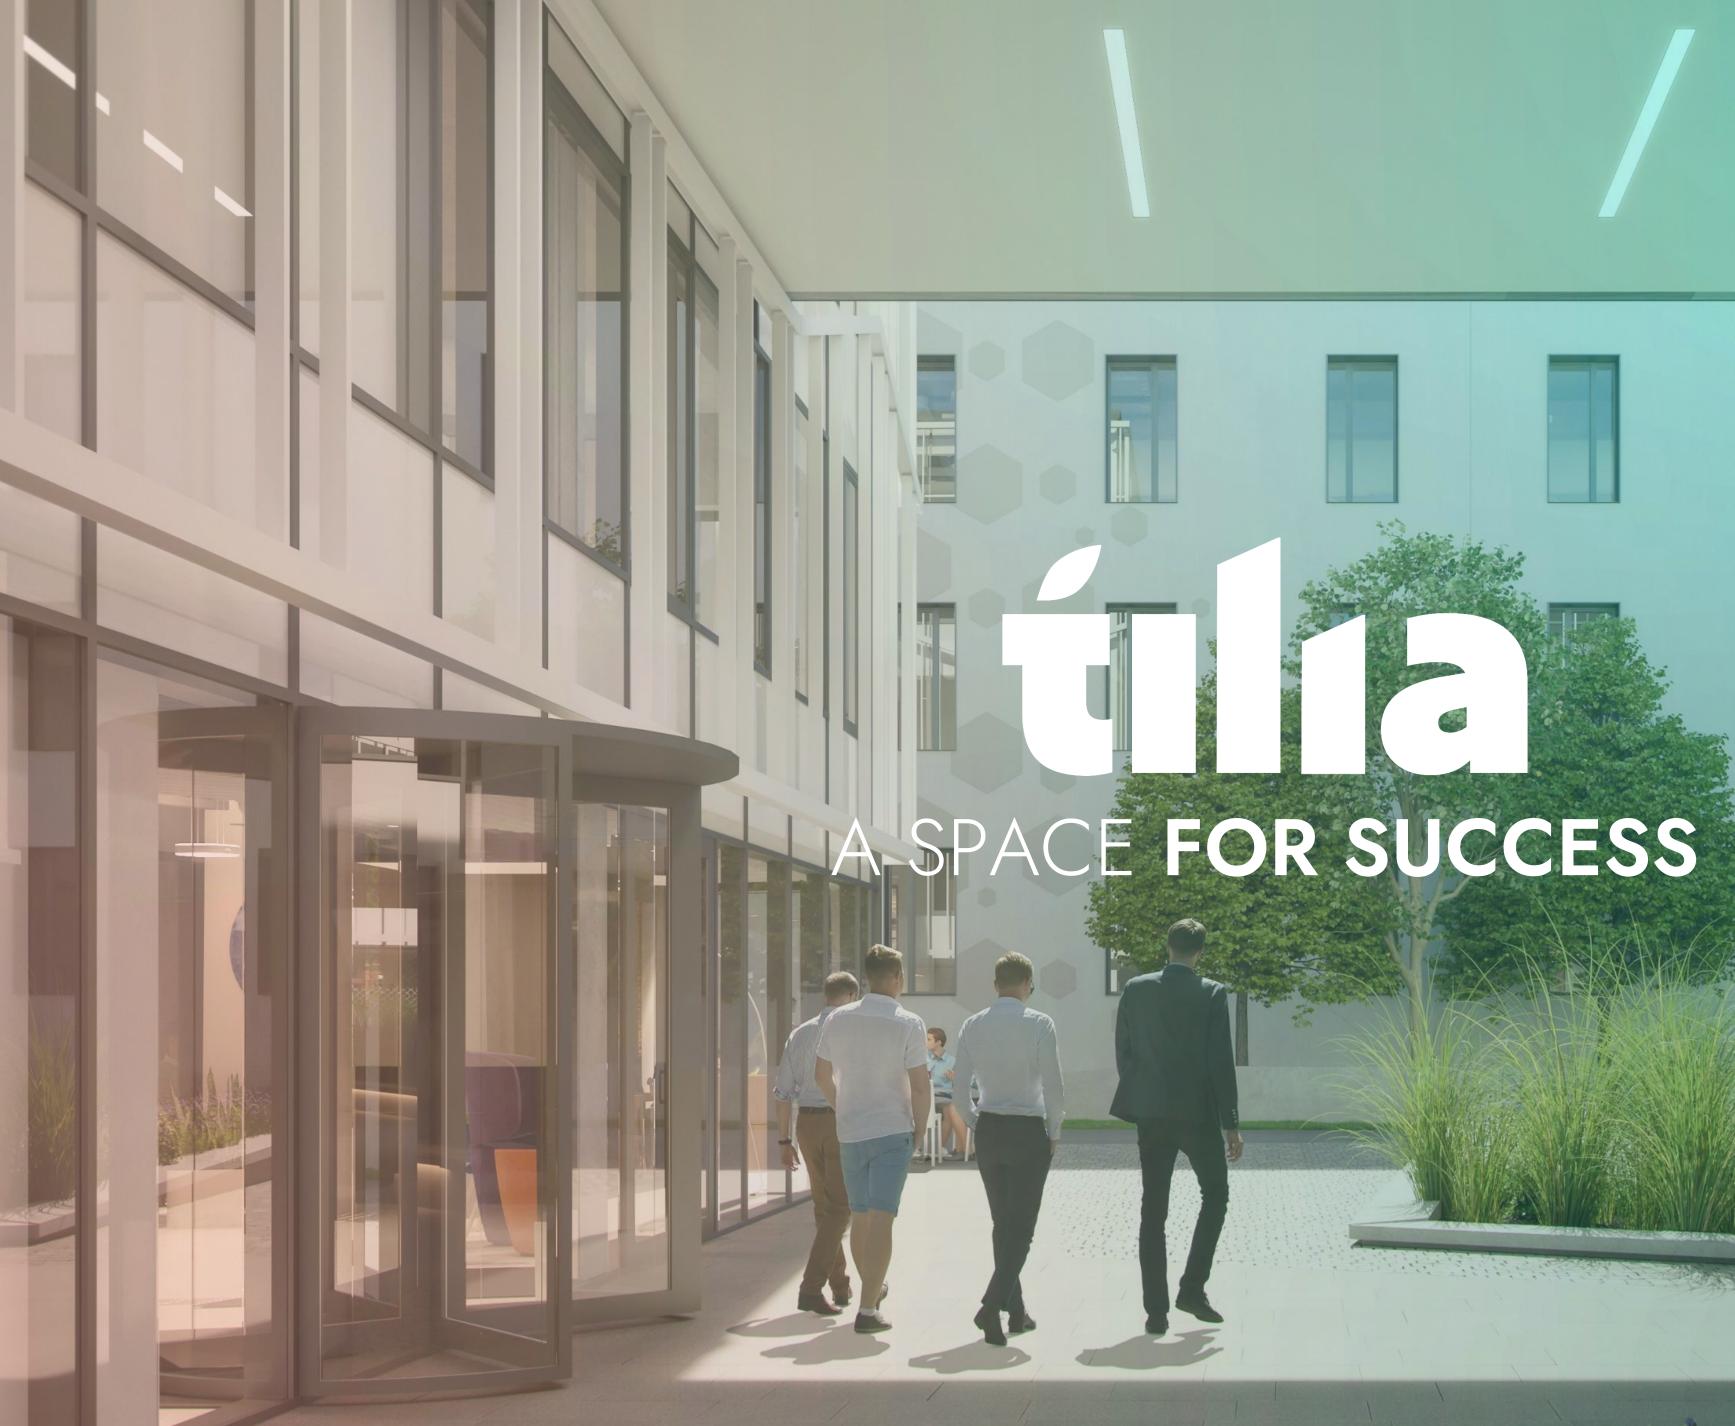

#### HIGHLIGHTS OF TILIA

CATEGORY , A ' office building

**EXCELLENT LOCATION** 25 Gutenberg Street, Szeged, Hungary

Planned handover date Q2 2025

LAYOUT Ground Floor + 3 floors + 2 underground levels

#### **GROSS LEASABLE AREA**

5,800 m<sup>2</sup> office & 120 m<sup>2</sup> private **terrace** on the 2<sup>nd</sup> & 3<sup>rd</sup> floors, 860 m<sup>2</sup> retail, 130 m<sup>2</sup> storage & 90 parking places

The most modern & innovative office building in Szeged

We are supporting your ESG targets. Easy access & excellent location

The green passage featuring a design centered around social interactions

An ideal setting to grow your team and engage with the next generation of employees