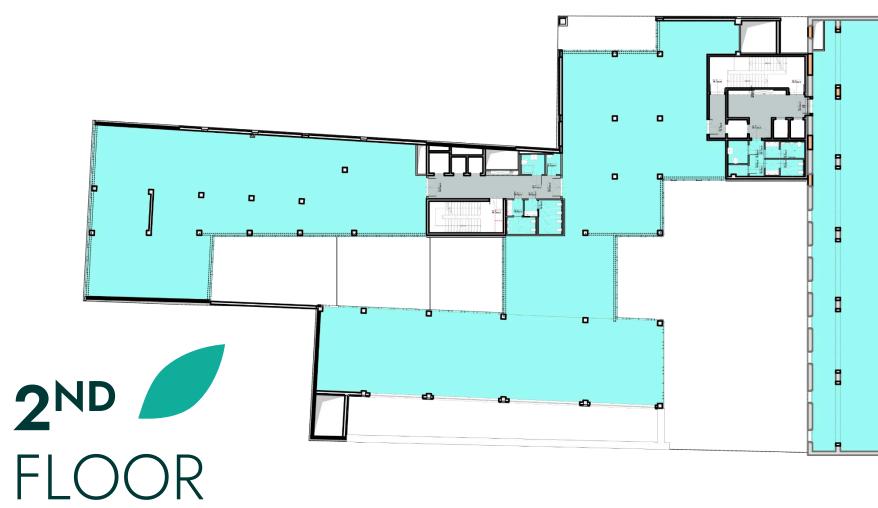

#### HIGHLIGHTS OF TILIA

CATEGORY , A ' office building

**EXCELLENT LOCATION** 25 Gutenberg Street, Szeged, Hungary

Planned handover date Q2 2025

LAYOUT Ground Floor + 3 floors + 2 underground levels

#### **GROSS LEASABLE AREA**

5,800 m<sup>2</sup> office & 120 m<sup>2</sup> private **terrace** on the 2<sup>nd</sup> & 3<sup>rd</sup> floors, 860 m<sup>2</sup> retail, 130 m<sup>2</sup> storage & 90 parking places