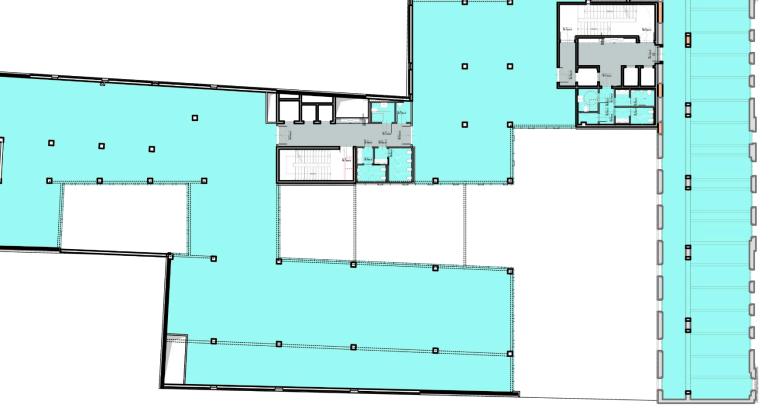

#### HIGHLIGHTS OF TILIA

CATEGORY , A ' office building

**EXCELLENT LOCATION** 25 Gutenberg Street, Szeged, Hungary

Planned handover date Q2 2025

LAYOUT Ground Floor + 3 floors + 2 underground levels

#### **GROSS LEASABLE AREA**

5,800 m<sup>2</sup> office & 120 m<sup>2</sup> private **terrace** on the 2<sup>nd</sup> & 3<sup>rd</sup> floors, 860 m<sup>2</sup> retail, 130 m<sup>2</sup> storage & 90 parking places