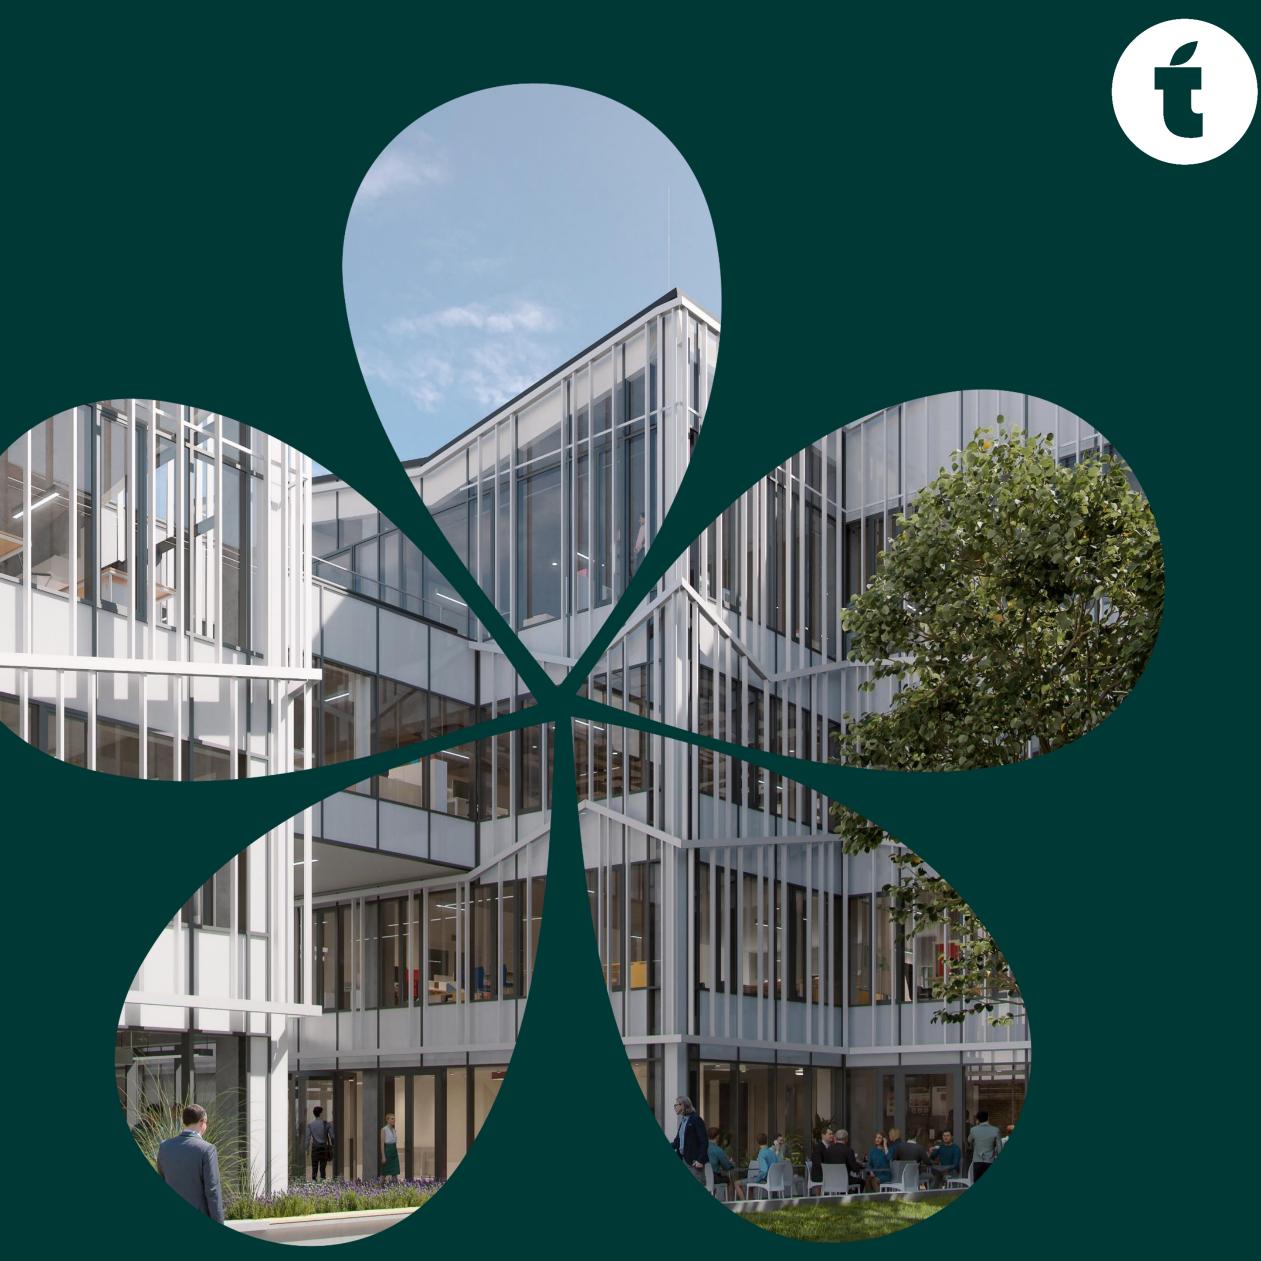

#### HIGHLIGHTS OF TILIA

CATEGORY , A ' office building

**EXCELLENT LOCATION** 25 Gutenberg Street, Szeged, Hungary

Planned handover date Q2 2025

LAYOUT Ground Floor + 3 floors + 2 underground levels

#### **GROSS LEASABLE AREA**

5,800 m<sup>2</sup> office & 120 m<sup>2</sup> private **terrace** on the 2<sup>nd</sup> & 3<sup>rd</sup> floors, 860 m<sup>2</sup> retail, 130 m<sup>2</sup> storage & 90 parking places

# CREATIVE SPACE AND COMFORT IN ONE PLACE